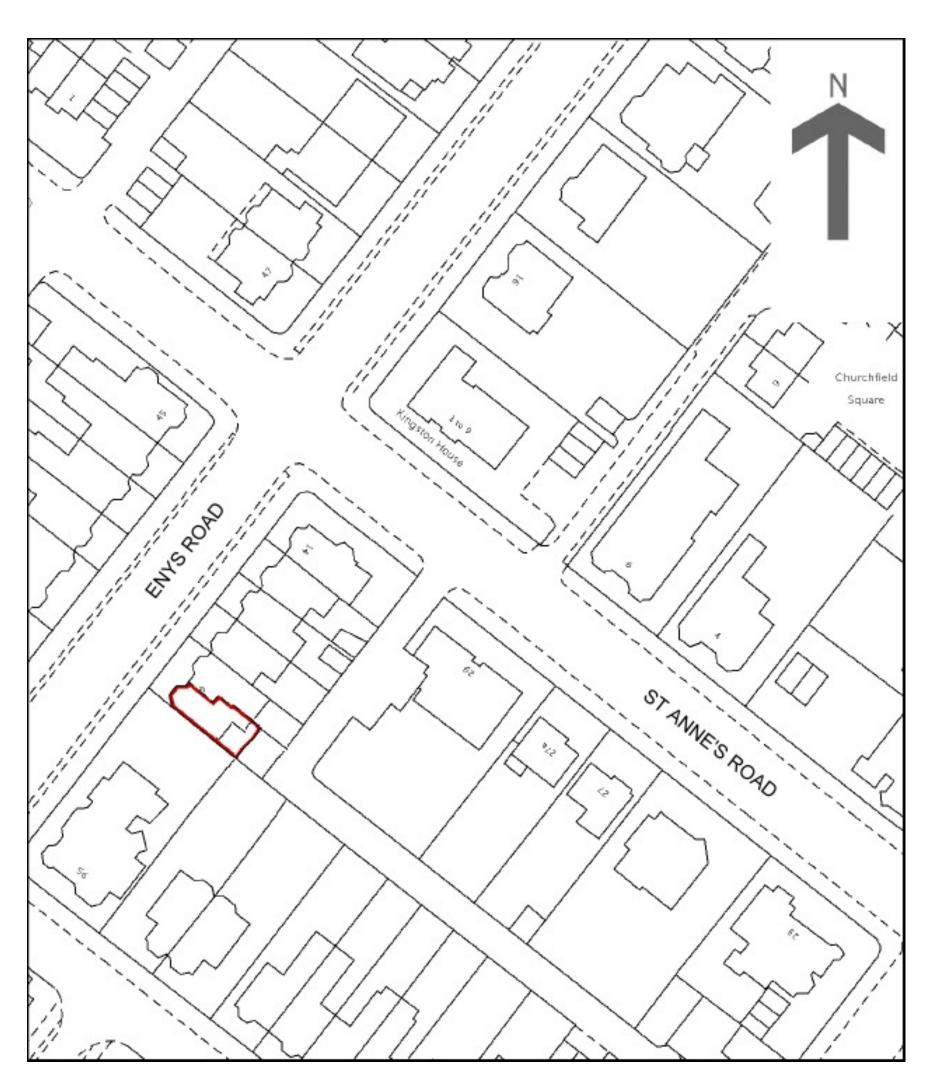

Г

|        |                                           | Home Standards Commercial Ltd           |
|--------|-------------------------------------------|-----------------------------------------|
|        |                                           | (E) Kevin.Keogh@HomeStandards.co.uk     |
| Notes: |                                           | (T) 07734 841 524                       |
| Notes. |                                           | Scale: 1:1250                           |
|        |                                           | Paper size: A3                          |
|        |                                           | Issue date: 17 <sup>th</sup> March 2017 |
|        | Lease Plan :                              | Issue number: 01                        |
|        |                                           | Page 2 of 2                             |
|        | Flat 2, 6 Enys Road, Eastbourne, BN21 2DH |                                         |